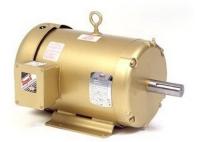

## BALDOR RELIANCE MOTOR, 3 PHASE, 1800RPM, 1HP, FOOTED MOTOR, FRAME 143JM

1HP | TEFC | 1800RPM | 3ph 230-460 Volts | 143JM Frame

SKU: EJMM3546T

Stock: Out of stock contact us for

lead time

**Categories:** Baldor Motors

## PRODUCT DESCRIPTION

**Baldor Reliance Motors** 

Estimated delivery is 1 to 2 weeks

Product photo could vary from the actual product

**Motor Specs** 

**Clear Solutions Technology Company** 

www.pfcestore.com - 763-425-7890 / 800-328-2350