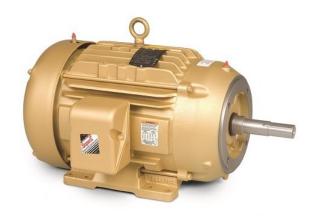

## BALDOR RELIANCE MOTOR, 3 PHASE, 1800RPM, 1HP, FOOTED MOTOR, FRAME 143JM

1HP | TEFC | 1800RPM | 3ph 230-460 Volts | 143JM Frame

SKU: EJMM3546T

Stock: Out of stock contact us for

lead time

**Categories:** Baldor Motors

## PRODUCT DESCRIPTION

**Baldor Reliance Motors** 

Estimated delivery is 1 to 2 weeks

Product photo could vary from the actual product

**Motor Specs** 

**Clear Solutions Technology Company** 

www.pfcestore.com - 763-425-7890 / 800-328-2350