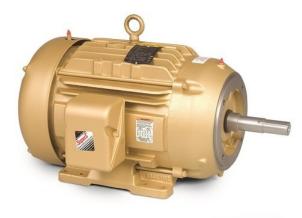

## BALDOR RELIANCE MOTOR, 3 PHASE, 1800RPM, 1HP, FOOTED MOTOR, FRAME 143JM

1HP | TEFC | 1800RPM | 3ph 230-460 Volts | 143JM Frame

SKU: EJMM3546T Stock: Out of stock contact us for lead time Categories: <u>Baldor Motors</u> Tags: <u>Baldor Motors</u> Part Number EJMM3546T

## **PRODUCT DESCRIPTION**

**Baldor Reliance Motors** 

Estimated delivery is 1 to 2 weeks

Product photo could vary from the actual product

Motor Specs