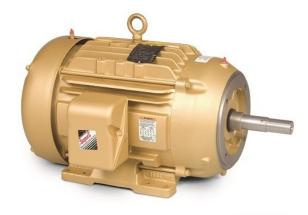

## BALDOR RELIANCE MOTOR, 3 PHASE, 3600PM, 20HP, FOOTED MOTOR, FRAME 215SJM

20HP | TEFC | 3600RPM | 3ph 230-460 Volts | 215SJM Frame

#### This motor has a 250 C-face with a 215JM shaft. Motor Specs

SKU: C14A32F5BJ2S
Stock: 2 in stock (can be backordered)
Categories: Baldor Motors
Tags: Baldor Motors
Model Number C14A32F5BJ2S

# **PRODUCT DESCRIPTION**

**Baldor Reliance Motors** 

Estimated delivery is 1 to 2 weeks

Product photo could vary from the actual product

Page: 1

PFC eStore Pumps, Filters & Controls store with B2B solution