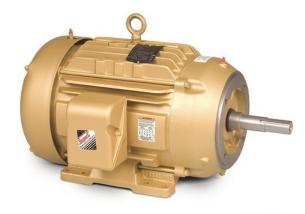

## BALDOR RELIANCE MOTOR, 3 PHASE, 3600PM, 5HP, FOOTED MOTOR, FRAME 184JM

5HP | TEFC | 3600RPM | 3ph 230-460 Volts | 184JM Frame

SKU: C10A32F5BD2S
Stock: Out of stock contact us for lead time
Categories: Baldor Motors
Tags: Baldor Motors
Model Number C10A32F5BD2S
Part Number EJMM3613T

## **PRODUCT DESCRIPTION**

**Baldor Reliance Motors** 

Estimated delivery is 1 to 2 weeks

Product photo could vary from the actual product

Motor Specs