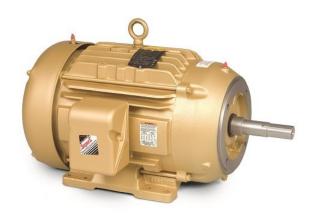

## BALDOR RELIANCE MOTOR, 3 PHASE, 3600PM, 5HP, FOOTED MOTOR, FRAME 184JM

5HP | TEFC | 3600RPM | 3ph 230-460 Volts | 184JM Frame

**SKU:** C10A32F5BD2S

**Stock:** Out of stock contact us for

lead time

**Categories:** Baldor Motors

**Tags:** Baldor Motors

Model Number C10A32F5BD2S

Part Number EJMM3613T

## **PRODUCT DESCRIPTION**

**Baldor Reliance Motors** 

Estimated delivery is 1 to 2 weeks

Product photo could vary from the actual product

**Motor Specs** 

**Clear Solutions Technology Company** 

www.pfcestore.com - 763-425-7890 / 800-328-2350

## ADDITIONAL INFORMATION

Weight 80 lbs

**Dimensions**  $26 \times 16 \times 14 \text{ in}$ 

Frame <u>184|M</u>

Horse Power <u>5</u>

Motor Type <u>TEFC</u>

Phase 3

**RPM** 3600

**Voltage** <u>230-460</u>