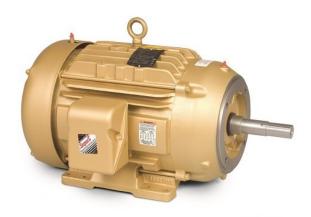

## BALDOR RELIANCE MOTOR, 3 PHASE, 3600PM, 5HP, FOOTED MOTOR, FRAME 184JM

5HP | TEFC | 3600RPM | 3ph 230-460 Volts | 184JM Frame

**SKU:** C10A32F5BD2S

Stock: Out of stock contact us for

lead time

**Categories:** Baldor Motors

## **PRODUCT DESCRIPTION**

**Baldor Reliance Motors** 

Estimated delivery is 1 to 2 weeks

Product photo could vary from the actual product

**Motor Specs** 

**Clear Solutions Technology Company** 

www.pfcestore.com - 763-425-7890 / 800-328-2350