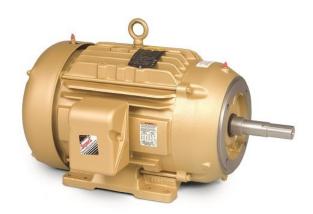

## BALDOR RELIANCE MOTOR, 3 PHASE, 3600PM, 7.5HP, FOOTED MOTOR, FRAME 213JM

7.5HP | TEFC | 3600RPM | 3ph 230-460 Volts | 213JM Frame

**SKU:** C11A32F5BE2S

**Stock:** Out of stock contact us for

lead time

**Categories:** Baldor Motors

**Tags:** Baldor Motors

Model Number C11A32F5BE2S

Part Number EJMM3709T

## **PRODUCT DESCRIPTION**

**Baldor Reliance Motors** 

Estimated delivery is 1 to 2 weeks

Product photo could vary from the actual product

**Motor Specs** 

**Clear Solutions Technology Company** 

www.pfcestore.com - 763-425-7890 / 800-328-2350