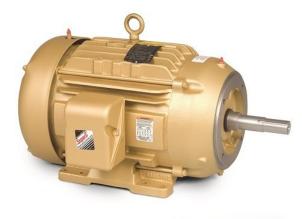

## BALDOR RELIANCE MOTOR, 3 PHASE, 3600RPM, 1.5HP, FOOTED MOTOR, FRAME 143JM

1.5HP | TEFC | 3600RPM | 3ph 230-460 Volts | 143JM Frame

SKU: EJMM3550T
 Stock: 1 in stock (can be backordered)
 Categories: Baldor Motors
 Tags: Baldor Motors
 Part Number EJMM3550T

## **PRODUCT DESCRIPTION**

**Baldor Reliance Motors** 

Estimated delivery is 1 to 2 weeks

Product photo could vary from the actual product

Motor Specs