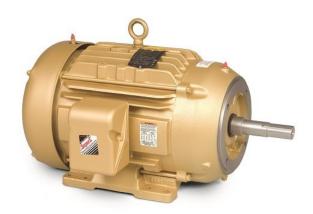

## BALDOR RELIANCE MOTOR, 3 PHASE, 3600RPM, 1.5HP, FOOTED MOTOR, FRAME 143JM

1.5HP | TEFC | 3600RPM | 3ph 230-460 Volts | 143JM Frame

**SKU:** EJMM3550T **Stock:** 1 in stock (can be backordered)

Categories: Baldor Motors
Tags: Baldor Motors
Part Number EJMM3550T

## PRODUCT DESCRIPTION

**Baldor Reliance Motors** 

Estimated delivery is 1 to 2 weeks

Product photo could vary from the actual product

**Motor Specs** 

**Clear Solutions Technology Company** 

www.pfcestore.com - 763-425-7890 / 800-328-2350

## ADDITIONAL INFORMATION

Weight 50 lbs

**Dimensions**  $22 \times 14 \times 14$  in

Frame <u>143|M</u>

Horse Power 1.5

Motor Type <u>TEFC</u>

Phase 3

**RPM** 3600

**Voltage** 230-460