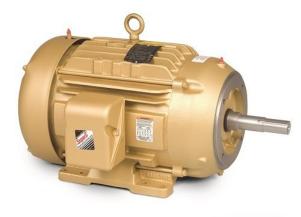

## BALDOR RELIANCE MOTOR, 3 PHASE, 3600RPM, 2HP, FOOTED MOTOR, FRAME 145JM

2HP | TEFC | 3600RPM | 3ph 230-460 Volts | 145JM Frame

SKU: EJMM3555T Stock: Out of stock contact us for lead time Categories: <u>Baldor Motors</u> Tags: <u>Baldor Motors</u> Part Number EJMM3555T

## **PRODUCT DESCRIPTION**

**Baldor Reliance Motors** 

Estimated delivery is 1 to 2 weeks

Product photo could vary from the actual product

Motor Specs

September 1, 2025