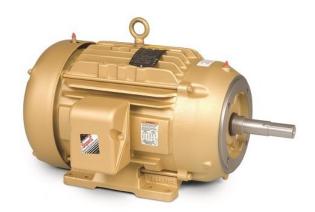

## BALDOR SUPER E MOTOR, 3 PHASE, 1200PM, 1HP, FOOTED MOTOR, 143TC

1HP | TEFC | 1200RPM | 3ph 230-460 Volts | 143TC Frame

**SKU:** CEM3556T

**Stock:** Out of stock contact us for

lead time

**Categories:** Baldor Motors

## **PRODUCT DESCRIPTION**

Baldor Super E Motors

Estimated delivery is 1 to 2 weeks

Product photo could vary from the actual product

**Motor Specs** 

www.pfcestore.com - 763-425-7890 / 800-328-2350