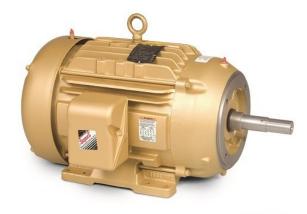

## BALDOR SUPER E MOTOR, 3 PHASE, 1800PM, 1.5HP, FOOTED MOTOR, 145TC

1.5HP | TEFC | 1800RPM | 3ph 230-460 Volts | 145TC Frame | Cast Iron Frame

SKU: CEM3584T Stock: Out of stock contact us for lead time Categories: <u>Baldor Motors</u> Tags: <u>Baldor Motors</u> Part Number CEM3584T

## **PRODUCT DESCRIPTION**

Baldor Super E Motors

Estimated delivery is 1 to 2 weeks

Product photo could vary from the actual product

Motor Specs