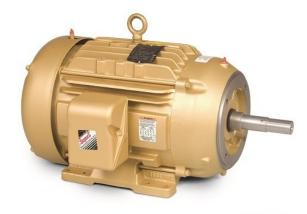

## BALDOR SUPER E MOTOR, 3 PHASE, 1800PM, 15HP, FOOTED MOTOR, 254TC

15HP | TEFC | 1800RPM | 3ph 230-460 Volts | 254TC Frame | Cast Iron Frame

SKU: CEM2333T Stock: Out of stock contact us for lead time Categories: <u>Baldor Motors</u> Tags: <u>Baldor Motors</u> Part Number CEM2333T

## **PRODUCT DESCRIPTION**

Baldor Super E Motors

Estimated delivery is 1 to 2 weeks

Product photo could vary from the actual product

Motor Specs

Page: 1