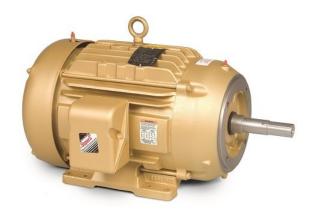

## BALDOR SUPER E MOTOR, 3 PHASE, 1800PM, 2HP, FOOTED MOTOR, 145TC

2HP | TEFC | 1800RPM | 3ph 230-460 Volts | 145TC Frame | Cast Iron Frame

**SKU:** CEM3587T

Stock: Out of stock contact us for

lead time

**Categories:** Baldor Motors

## PRODUCT DESCRIPTION

Baldor Super E Motors

Estimated delivery is 1 to 2 weeks

Product photo could vary from the actual product

**Motor Specs** 

www.pfcestore.com - 763-425-7890 / 800-328-2350

## **ADDITIONAL INFORMATION**

Weight 65 lbs

**Dimensions**  $24 \times 17 \times 15 \text{ in}$ 

Frame 145TC

Horse Power 2

Motor Type <u>TEFC SUPER-E</u>

Phase <u>3</u>

**RPM** <u>1800</u>