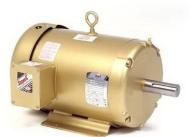

## BALDOR SUPER E MOTOR, 3 PHASE, 1800PM, 2HP, FOOTED MOTOR, 145TC

2HP | TEFC | 1800RPM | 3ph 230-460 Volts | 145TC Frame | Cast Iron Frame

**SKU:** CEM3587T

Stock: Out of stock contact us for

lead time

**Categories:** Baldor Motors

## PRODUCT DESCRIPTION

Baldor Super E Motors

Estimated delivery is 1 to 2 weeks

Product photo could vary from the actual product

**Motor Specs** 

www.pfcestore.com - 763-425-7890 / 800-328-2350

## **ADDITIONAL INFORMATION**

Weight 65 lbs

**Dimensions**  $24 \times 17 \times 15 \text{ in}$ 

Frame <u>145TC</u>

Horse Power 2

Motor Type <u>TEFC SUPER-E</u>

Phase <u>3</u>

**RPM** <u>1800</u>