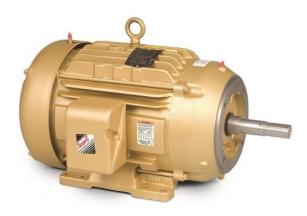

## BALDOR SUPER E MOTOR, 3 PHASE, 1800PM, 2HP, FOOTED MOTOR, 145TC

2HP | TEFC | 1800RPM | 3ph 230-460 Volts | 145TC Frame | Cast Iron Frame

**SKU:** CEM3587T

Stock: Out of stock contact us for

lead time

**Categories:** Baldor Motors

## PRODUCT DESCRIPTION

Baldor Super E Motors

Estimated delivery is 1 to 2 weeks

Product photo could vary from the actual product

**Motor Specs** 

www.pfcestore.com - 763-425-7890 / 800-328-2350

## **ADDITIONAL INFORMATION**

Weight 65 lbs

**Dimensions**  $24 \times 17 \times 15 \text{ in}$ 

Frame <u>145TC</u>

Horse Power 2

Motor Type <u>TEFC SUPER-E</u>

Phase <u>3</u>

**RPM** <u>1800</u>