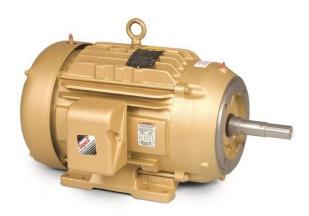

## BALDOR SUPER E MOTOR, 3 PHASE, 1800PM, 2HP, FOOTED MOTOR, 56C

2HP | TEFC | 1800RPM | 3ph 230-460 Volts | 56C Frame

**SKU:** CEM3558

**Stock:** Out of stock contact us for

lead time

**Categories:** Baldor Motors

## **PRODUCT DESCRIPTION**

Baldor Super E Motors

Estimated delivery is 1 to 2 weeks

Product photo could vary from the actual product

**Motor Specs** 

www.pfcestore.com - 763-425-7890 / 800-328-2350

## **ADDITIONAL INFORMATION**

Weight 50 lbs

**Dimensions**  $24 \times 17 \times 15 \text{ in}$ 

Frame <u>56C</u>

Horse Power 2

Motor Type <u>TEFC SUPER-E</u>

Phase 3

**RPM** <u>1800</u>