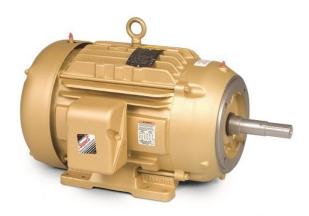

## BALDOR SUPER E MOTOR, 3 PHASE, 1800PM, 30HP, FOOTED MOTOR, 286TC

30HP | TEFC | 1800RPM | 3ph 230-460 Volts | 286TC Frame | Cast Iron Frame

**SKU:** CEM4104T

Stock: Out of stock contact us for

lead time

## PRODUCT DESCRIPTION

Baldor Super E Motors

Estimated delivery is 1 to 2 weeks

Product photo could vary from the actual product

**Motor Specs** 

www.pfcestore.com - 763-425-7890 / 800-328-2350

## **ADDITIONAL INFORMATION**

Weight 425 lbs

**Dimensions**  $34 \times 24 \times 24$  in

Frame 286TC

Horse Power 30

Motor Type <u>TEFC SUPER-E</u>

Phase 3

**RPM** <u>1800</u>

**Voltage** <u>230-460</u>