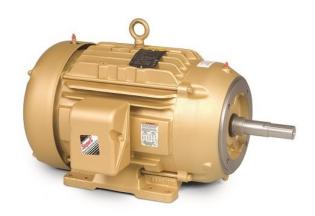

## BALDOR SUPER E MOTOR, 3 PHASE, 1800PM, 30HP, FOOTED MOTOR, 286TC

30HP | TEFC | 1800RPM | 3ph 230-460 Volts | 286TC Frame | Cast Iron Frame

**SKU:** CEM4104T

**Stock:** Out of stock contact us for

lead time

## PRODUCT DESCRIPTION

Baldor Super E Motors

Estimated delivery is 1 to 2 weeks

Product photo could vary from the actual product

**Motor Specs** 

www.pfcestore.com - 763-425-7890 / 800-328-2350

## **ADDITIONAL INFORMATION**

Weight 425 lbs

**Dimensions**  $34 \times 24 \times 24$  in

Frame 286TC

Horse Power 30

Motor Type <u>TEFC SUPER-E</u>

Phase 3

**RPM** <u>1800</u>