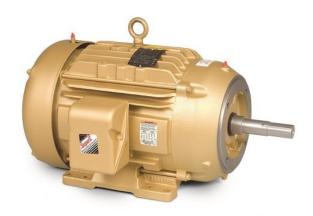

## BALDOR SUPER E MOTOR, 3 PHASE, 1800PM, 40HP, FOOTED MOTOR, 324TC

40HP | TEFC | 1800RPM | 3ph 230-460 Volts | 324TC Frame | Cast Iron Frame

SKU: CEM4110T

Stock: Out of stock contact us for

lead time

**Categories:** Baldor Motors

## PRODUCT DESCRIPTION

Baldor Super E Motors

Estimated delivery is 1 to 2 weeks

Product photo could vary from the actual product

**Motor Specs** 

www.pfcestore.com - 763-425-7890 / 800-328-2350