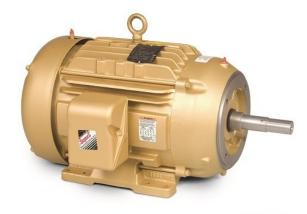

## BALDOR SUPER E MOTOR, 3 PHASE, 1800PM, 50HP, FOOTED MOTOR, 326TC

50HP | TEFC | 1800RPM | 3ph 230-460 Volts | 326TC Frame | Cast Iron Frame

SKU: CEM4115T Stock: Out of stock contact us for lead time Categories: <u>Baldor Motors</u> Tags: <u>Baldor Motors</u> Part Number CEM4115T

## **PRODUCT DESCRIPTION**

Baldor Super E Motors

Estimated delivery is 1 to 2 weeks

Product photo could vary from the actual product

Motor Specs

Page: 1

September 8, 2025