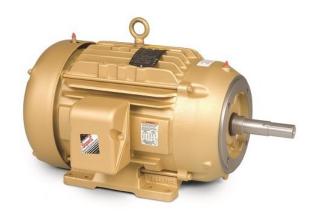

## BALDOR SUPER E MOTOR, 3 PHASE, 1800PM, 50HP, FOOTED MOTOR, 326TC

50HP | TEFC | 1800RPM | 3ph 230-460 Volts | 326TC Frame | Cast Iron Frame

**SKU:** CEM4115T

Stock: Out of stock contact us for

lead time

## PRODUCT DESCRIPTION

Baldor Super E Motors

Estimated delivery is 1 to 2 weeks

Product photo could vary from the actual product

**Motor Specs** 

www.pfcestore.com - 763-425-7890 / 800-328-2350