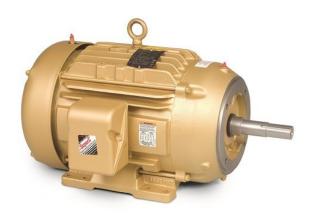

## BALDOR SUPER E MOTOR, 3 PHASE, 1800PM, 5HP, FOOTED MOTOR, 184TC

5HP | TEFC | 1800RPM | 3ph 230-460 Volts | 184TC Frame | Cast Iron Frame

**SKU:** CEM3665T

Stock: Out of stock contact us for

lead time

Categories: Baldor Motors

## PRODUCT DESCRIPTION

Baldor Super E Motors

Estimated delivery is 1 to 2 weeks

Product photo could vary from the actual product

**Motor Specs** 

www.pfcestore.com - 763-425-7890 / 800-328-2350