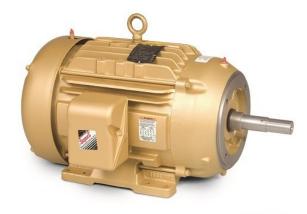

### BALDOR SUPER E MOTOR, 3 PHASE, 1800PM, 5HP, FOOTED MOTOR, 184TC

5HP | TEFC | 1800RPM | 3ph 230-460 Volts | 184TC Frame | Cast Iron Frame

SKU: CEM3665T Stock: Out of stock contact us for lead time Categories: <u>Baldor Motors</u> Tags: <u>Baldor Motors</u> Part Number CEM3665T

### **PRODUCT DESCRIPTION**

Baldor Super E Motors

Estimated delivery is 1 to 2 weeks

Product photo could vary from the actual product

Motor Specs