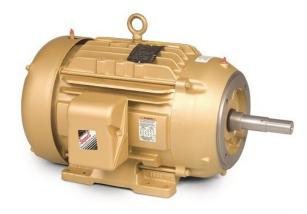

## BALDOR SUPER E MOTOR, 3 PHASE, 1800PM, 60HP, FOOTED MOTOR, 364TC

60HP | TEFC | 1800RPM | 3ph 230-460 Volts | 364TC Frame | Cast Iron Frame

SKU: CEM4314T Stock: Out of stock contact us for lead time Categories: <u>Baldor Motors</u> Tags: <u>Baldor Motors</u> Part Number CEM4314T

## **PRODUCT DESCRIPTION**

Baldor Super E Motors

Estimated delivery is 1 to 2 weeks

Product photo could vary from the actual product

Motor Specs