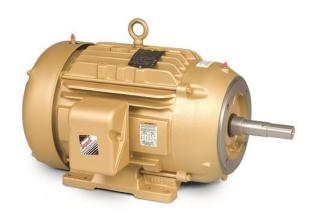

## BALDOR SUPER E MOTOR, 3 PHASE, 1800PM, 60HP, FOOTED MOTOR, 364TC

60HP | TEFC | 1800RPM | 3ph 230-460 Volts | 364TC Frame | Cast Iron Frame

**SKU:** CEM4314T

Stock: Out of stock contact us for

lead time

## PRODUCT DESCRIPTION

Baldor Super E Motors

Estimated delivery is 1 to 2 weeks

Product photo could vary from the actual product

**Motor Specs** 

www.pfcestore.com - 763-425-7890 / 800-328-2350

## **ADDITIONAL INFORMATION**

Weight 915 lbs

**Dimensions**  $40 \times 32 \times 32$  in

Frame <u>364TC</u>

Horse Power <u>60</u>

Motor Type <u>TEFC SUPER-E</u>

Phase 3

**RPM** <u>1800</u>

**Voltage** <u>230-460</u>