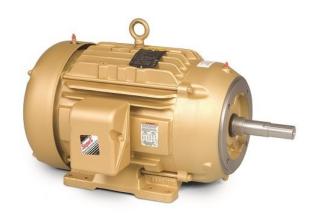

## BALDOR SUPER E MOTOR, 3 PHASE, 3600PM, 1.5HP, FOOTED MOTOR, 143TC

1.5HP | TEFC | 3600RPM | 3ph 230-460 Volts | 143TC Frame | Cast Iron Frame

**SKU:** CEM3583T

**Stock:** Out of stock contact us for

lead time

## **PRODUCT DESCRIPTION**

Baldor Super E Motors

Estimated delivery is 1 to 2 weeks

Product photo could vary from the actual product

**Motor Specs** 

www.pfcestore.com - 763-425-7890 / 800-328-2350