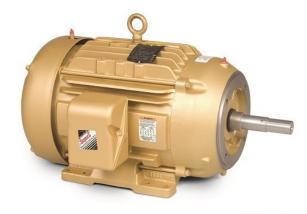

## BALDOR SUPER E MOTOR, 3 PHASE, 3600PM, 1.5HP, FOOTED MOTOR, 143TC

1.5HP | TEFC | 3600RPM | 3ph 230-460 Volts | 143TC Frame | Cast Iron Frame

SKU: CEM3583T Stock: Out of stock contact us for lead time Categories: <u>Baldor Motors</u> Tags: <u>Baldor Motors</u> Part Number CEM3583T

## **PRODUCT DESCRIPTION**

Baldor Super E Motors

Estimated delivery is 1 to 2 weeks

Product photo could vary from the actual product

Motor Specs