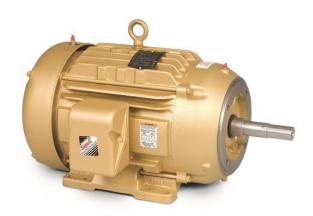

## BALDOR SUPER E MOTOR, 3 PHASE, 3600PM, 10HP, FOOTED MOTOR, 215TC

10HP | TEFC | 3600RPM | 3ph 230-460 Volts | 215TC Frame | Cast Iron Frame

**SKU:** CEM3771T

**Stock:** Out of stock contact us for

lead time

## PRODUCT DESCRIPTION

Baldor Super E Motors

Estimated delivery is 1 to 2 weeks

Product photo could vary from the actual product

**Motor Specs** 

www.pfcestore.com - 763-425-7890 / 800-328-2350