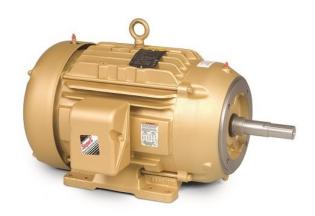

## BALDOR SUPER E MOTOR, 3 PHASE, 3600PM, 10HP, FOOTED MOTOR, 215TC

10HP | TEFC | 3600RPM | 3ph 230-460 Volts | 215TC Frame | Cast Iron Frame

**SKU:** CEM3771T

**Stock:** Out of stock contact us for

lead time

## **PRODUCT DESCRIPTION**

Baldor Super E Motors

Estimated delivery is 1 to 2 weeks

Product photo could vary from the actual product

**Motor Specs** 

www.pfcestore.com - 763-425-7890 / 800-328-2350