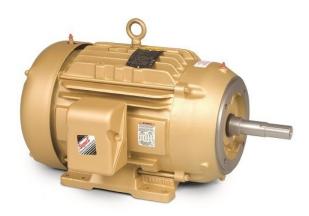

## BALDOR SUPER E MOTOR, 3 PHASE, 3600PM, 10HP, FOOTED MOTOR, 215TC

10HP | TEFC | 3600RPM | 3ph 230-460 Volts | 215TC Frame

**SKU:** CEM3711T

**Stock:** Out of stock contact us for

lead time

**Categories:** Baldor Motors

## PRODUCT DESCRIPTION

Baldor Super E Motors

Estimated delivery is 1 to 2 weeks

Product photo could vary from the actual product

**Motor Specs** 

www.pfcestore.com - 763-425-7890 / 800-328-2350

## **ADDITIONAL INFORMATION**

Weight 125 lbs

**Dimensions**  $30 \times 22 \times 20 \text{ in}$ 

Frame 215TC

Horse Power <u>10</u>

Motor Type <u>TEFC SUPER-E</u>

Phase 3

**RPM** 3600