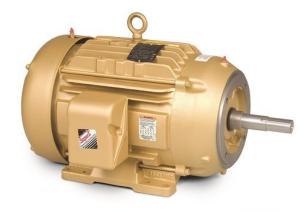

## BALDOR SUPER E MOTOR, 3 PHASE, 3600PM, 10HP, FOOTED MOTOR, 215TC

10HP | TEFC | 3600RPM | 3ph 230-460 Volts | 215TC Frame

SKU: CEM3711T Stock: Out of stock contact us for lead time Categories: <u>Baldor Motors</u> Tags: <u>Baldor Motors</u> Part Number CEM3711T

## **PRODUCT DESCRIPTION**

Baldor Super E Motors

Estimated delivery is 1 to 2 weeks

Product photo could vary from the actual product

Motor Specs