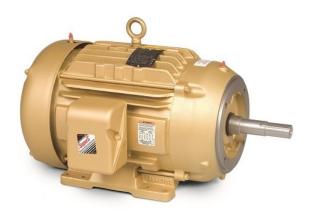

## BALDOR SUPER E MOTOR, 3 PHASE, 3600PM, 15HP, FOOTED MOTOR, 215TC

15HP | TEFC | 3600RPM | 3ph 230-460 Volts | 215TC Frame

**SKU:** CEM3713T

**Stock:** Out of stock contact us for

lead time

**Categories:** Baldor Motors

## **PRODUCT DESCRIPTION**

Baldor Super E Motors

Estimated delivery is 1 to 2 weeks

Product photo could vary from the actual product

**Motor Specs** 

www.pfcestore.com - 763-425-7890 / 800-328-2350

## **ADDITIONAL INFORMATION**

Weight 185 lbs

**Dimensions**  $30 \times 22 \times 20 \text{ in}$ 

Frame 215TC

Horse Power 15

Motor Type <u>TEFC SUPER-E</u>

Phase 3

**RPM** 3600