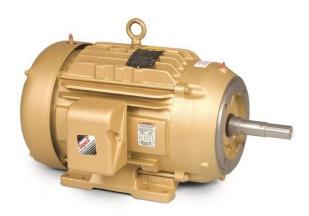

## BALDOR SUPER E MOTOR, 3 PHASE, 3600PM, 20HP, FOOTED MOTOR, 256TC

20HP | TEFC | 3600RPM | 3ph 230-460 Volts | 256TC Frame | Cast Iron Frame

SKU: CEM4106T

**Stock:** Out of stock contact us for

lead time

## **PRODUCT DESCRIPTION**

Baldor Super E Motors

Estimated delivery is 1 to 2 weeks

Product photo could vary from the actual product

**Motor Specs** 

www.pfcestore.com - 763-425-7890 / 800-328-2350

## **ADDITIONAL INFORMATION**

Weight 265 lbs

**Dimensions**  $30 \times 22 \times 20 \text{ in}$ 

Frame 256TC

Horse Power 20

Motor Type <u>TEFC SUPER-E</u>

Phase 3

**RPM** 3600

**Voltage** <u>230-460</u>