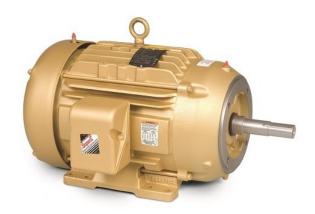

## BALDOR SUPER E MOTOR, 3 PHASE, 3600PM, 2HP, FOOTED MOTOR, 145TC

2HP | TEFC | 3600RPM | 3ph 230-460 Volts | 145TC Frame | Cast Iron Frame

**SKU:** CEM3586T

Stock: Out of stock contact us for

lead time

**Categories:** Baldor Motors

## **PRODUCT DESCRIPTION**

Baldor Super E Motors

Estimated delivery is 1 to 2 weeks

Product photo could vary from the actual product

**Motor Specs** 

www.pfcestore.com - 763-425-7890 / 800-328-2350