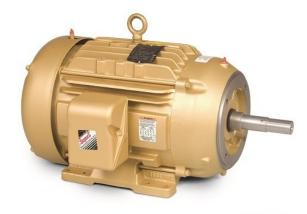

## BALDOR SUPER E MOTOR, 3 PHASE, 3600PM, 2HP, FOOTED MOTOR, 145TC

2HP | TEFC | 3600RPM | 3ph 230-460 Volts | 145TC Frame | Cast Iron Frame

SKU: CEM3586T Stock: Out of stock contact us for lead time Categories: <u>Baldor Motors</u> Tags: <u>Baldor Motors</u> Part Number CEM3586T

## **PRODUCT DESCRIPTION**

Baldor Super E Motors

Estimated delivery is 1 to 2 weeks

Product photo could vary from the actual product

Motor Specs