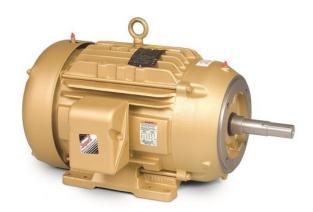

## BALDOR SUPER E MOTOR, 3 PHASE, 3600PM, 2HP, FOOTED MOTOR, 145TC

2HP | TEFC | 3600RPM | 3ph 230-460 Volts | 145TC Frame

**SKU:** CEM3555T

**Stock:** Out of stock contact us for

lead time

**Categories:** Baldor Motors

## PRODUCT DESCRIPTION

Baldor Super E Motors

Estimated delivery is 1 to 2 weeks

Product photo could vary from the actual product

**Motor Specs** 

**Clear Solutions Technology Company** 

www.pfcestore.com - 763-425-7890 / 800-328-2350

## ADDITIONAL INFORMATION

Weight 50 lbs

**Dimensions**  $24 \times 17 \times 15 \text{ in}$ 

Frame 145TC

Horse Power 2

Motor Type <u>TEFC SUPER-E</u>

Phase <u>3</u>

**RPM** 3600

**Voltage** <u>230-460</u>