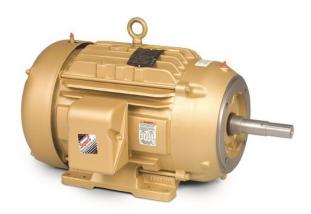

## BALDOR SUPER E MOTOR, 3 PHASE, 3600PM, 3HP, FOOTED MOTOR, 56C

3HP | TEFC | 3600RPM | 3ph 230-460 Volts | 56C Frame

**SKU:** CEM3559

**Stock:** Out of stock contact us for

lead time

**Categories:** Baldor Motors

## **PRODUCT DESCRIPTION**

Baldor Super E Motors

Estimated delivery is 1 to 2 weeks

Product photo could vary from the actual product

**Motor Specs** 

www.pfcestore.com - 763-425-7890 / 800-328-2350

## **ADDITIONAL INFORMATION**

Weight 55 lbs

**Dimensions**  $24 \times 17 \times 17$  in

Frame <u>56C</u>

Horse Power <u>3</u>

Motor Type <u>TEFC SUPER-E</u>

Phase 3

**RPM** 3600

**Voltage** 230-460