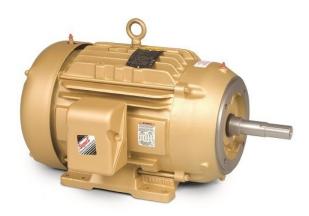

## BALDOR SUPER E MOTOR, 3 PHASE, 3600PM, 5HP, FOOTED MOTOR, 184TC

5HP | TEFC | 3600RPM | 3ph 230-460 Volts | 184TC Frame

**SKU:** CEM3613T

**Stock:** Out of stock contact us for

lead time

**Categories:** Baldor Motors

## PRODUCT DESCRIPTION

Baldor Super E Motors

Estimated delivery is 1 to 2 weeks

Product photo could vary from the actual product

**Motor Specs** 

www.pfcestore.com - 763-425-7890 / 800-328-2350