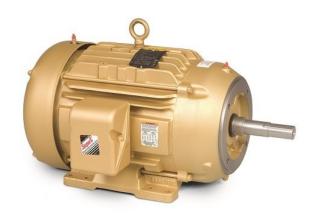

## BALDOR SUPER E MOTOR, 3 PHASE, 3600PM, 5HP, FOOTED MOTOR, 184TC

5HP | TEFC | 3600RPM | 3ph 230-460 Volts | 184TC Frame | Cast Iron Frame

**SKU:** CEM3663T

**Stock:** Out of stock contact us for

lead time

## PRODUCT DESCRIPTION

Baldor Super E Motors

Estimated delivery is 1 to 2 weeks

Product photo could vary from the actual product

**Motor Specs** 

www.pfcestore.com - 763-425-7890 / 800-328-2350

## **ADDITIONAL INFORMATION**

Weight 99 lbs

**Dimensions**  $30 \times 22 \times 20 \text{ in}$ 

Frame <u>184TC</u>

Horse Power <u>5</u>

Motor Type <u>TEFC SUPER-E</u>

Phase <u>3</u>

**RPM** 3600

**Voltage** <u>230-460</u>