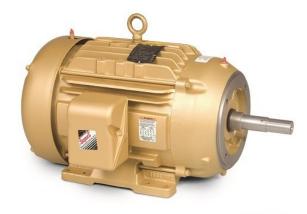

## BALDOR SUPER E MOTOR, 3 PHASE, 3600PM, 5HP, FOOTED MOTOR, 184TC

5HP | TEFC | 3600RPM | 3ph 230-460 Volts | 184TC Frame | Cast Iron Frame

SKU: CEM3663T Stock: Out of stock contact us for lead time Categories: <u>Baldor Motors</u> Tags: <u>Baldor Motors</u> Part Number CEM3663T

## **PRODUCT DESCRIPTION**

Baldor Super E Motors

Estimated delivery is 1 to 2 weeks

Product photo could vary from the actual product

Motor Specs