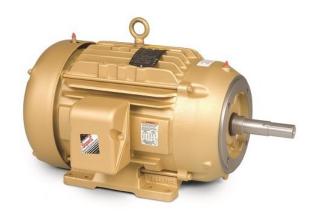

## BALDOR SUPER E MOTOR, 3 PHASE, 3600PM, 60HP, FOOTED MOTOR, 364TSC

60HP | TEFC | 3600RPM | 3ph 230-460 Volts | 364TSC Frame | Cast Iron Frame

**SKU:** CEM4310T

**Stock:** Out of stock contact us for

lead time

## PRODUCT DESCRIPTION

Baldor Super E Motors

Estimated delivery is 1 to 2 weeks

Product photo could vary from the actual product

**Motor Specs** 

www.pfcestore.com - 763-425-7890 / 800-328-2350

## ADDITIONAL INFORMATION

Weight 830 lbs

**Dimensions**  $40 \times 32 \times 32$  in

Frame 364TSC

Horse Power <u>60</u>

Motor Type <u>TEFC SUPER-E</u>

Phase <u>3</u>

**RPM** 3600