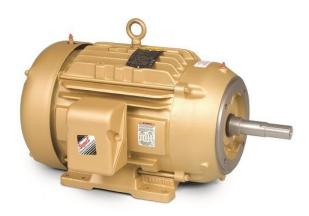

## BALDOR SUPER E MOTOR, 3 PHASE, 3600PM, 7.5HP, FOOTED MOTOR, 213TC

7.5HP | TEFC | 3600RPM | 3ph 230-460 Volts | 213TC Frame

**SKU:** CEM3709T

Stock: Out of stock contact us for

lead time

Categories: Baldor Motors

## PRODUCT DESCRIPTION

Baldor Super E Motors

Estimated delivery is 1 to 2 weeks

Product photo could vary from the actual product

**Motor Specs** 

www.pfcestore.com - 763-425-7890 / 800-328-2350

## ADDITIONAL INFORMATION

Weight 120 lbs

**Dimensions**  $30 \times 22 \times 20 \text{ in}$ 

Frame 213TC

Horse Power 7.5

Motor Type <u>TEFC SUPER-E</u>

Phase 3

**RPM** 3600