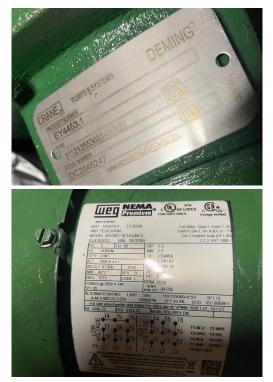

# DEMING CENTRIFUGAL PUMP 1.5X1.25-4.375, CAST IRON/BUNA SEAL, 50 GPM @ 26 PSI

### Curve

Brand New Pump

Power 3 phase 230-460v, 3500rpm

Currently the impeller is trimmed at 5", we will trim it to 4.375 to match the 1.5hp

SKU: 3112-1255-36-81 Stock: 1 in stock Categories: Inventory Sale!

Part Number 3112-1255-36-81