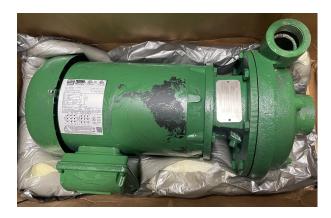

# DEMING CENTRIFUGAL PUMP 1.5X1.25-4.375, CAST IRON/BUNA SEAL, 50 GPM @ 26 PSI

### Curve

Brand New Pump

Power 3 phase 230-460v, 3500rpm

Currently the impeller is trimmed at 5", we will trim it to 4.375 to match the 1.5hp

SKU: 3112-1255-36-81 Stock: 1 in stock Categories: Inventory Sale!