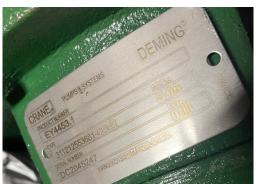

## DEMING CENTRIFUGAL PUMP 1.5X1.25-4.375, CAST IRON/BUNA SEAL, 50 GPM @ 26 PSI

**Brand New Pump** 

Power 3 phase 230-460v, 3500rpm

Currently the impeller is trimmed at 5", we will trim it to 4.375 to match the 1.5hp

**SKU:** 3112-1255-36-81

**Stock:** 1 in stock

Categories: Inventory Sale!

Part Number 3112-1255-36-81