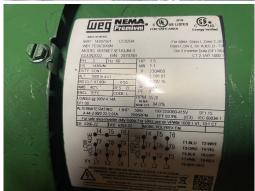

## DEMING CENTRIFUGAL PUMP 1.5X1.25-4.375, CAST IRON/BUNA SEAL, 50 GPM @ 26 PSI

**Brand New Pump** 

Power 3 phase 230-460v, 3500rpm

Currently the impeller is trimmed at 5", we will trim it to 4.375 to match the 1.5hp