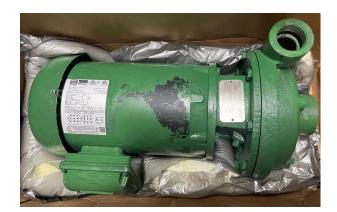

## DEMING CENTRIFUGAL PUMP 1.5X1.25-4.375, CAST IRON/BUNA SEAL, 50 GPM @ 26 PSI

**Brand New Pump** 

Power 3 phase 230-460v, 3500rpm

Currently the impeller is trimmed at 5", we will trim it to 4.375 to match the 1.5hp

**SKU:** 3112-1255-36-81

**Stock:** 1 in stock

Categories: Inventory Sale!

Part Number 3112-1255-36-81

## **ADDITIONAL INFORMATION**

Weight 80 lbs

**Dimensions**  $23 \times 12 \times 12$  in

**Manufacturer** Deming Pump 1.5×1.25