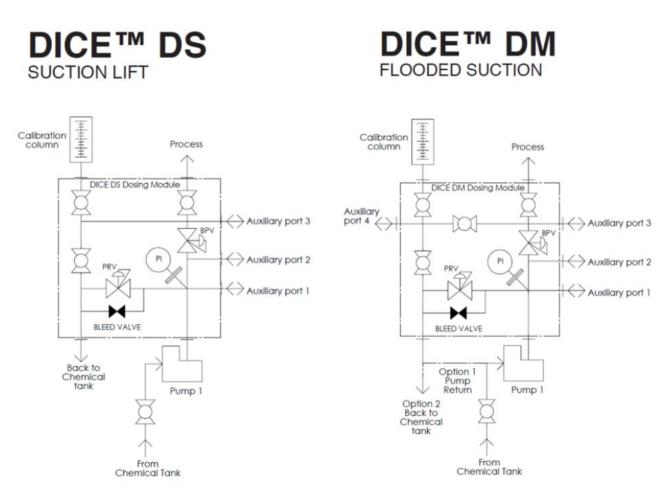

| IS mm (in)      |                  |                 | ç.              |
|------|----|------------------|------------------|-----------------|-----------------|------------------|-----------------|-----------------|
| Size |    | A                | В                | С               | D               | E                | F               | G               |
| 1/2" | DS | 187,4<br>(7.38)  | 280,8<br>(11.05) | 193,4<br>(7.61) | 168,9<br>(6.65) | 228,6<br>(9.00)  | 146,9<br>(5.78) | 113,9<br>(4.48) |
|      | DM | 218,6<br>(8.61)  | 312,5<br>(12.30) | 193,4<br>(7.61) | 181,6<br>(7.15) | 260,3<br>(10.25) | 159,6<br>(6.28) | 145,7<br>(5.73) |
| 1"   | DM | 269,0<br>(10.59) | 376,0<br>(14.80) | 232,7<br>(9.16) | 223,0<br>(8.78) | 296,0<br>(11.65) | 194,0<br>(7.64) | 150,0<br>(5.90) |





# **ADDITIONAL INFORMATION**

| Weight     | 30 lbs                      |
|------------|-----------------------------|
| Dimensions | $14 \times 14 \times 16$ in |