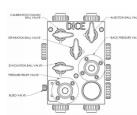

Integrated: — Ball valves for outlet, calibration column and drainage — Auxiliary ports: pulsation dampener, washing port, transport/dilution water and secondary pumps — Adjustable back pressure valve — Adjustable pressure relief valve — Pressure gauge with isolator — Bleed valve

### **INTRODUCING DICE™**