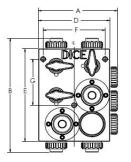

# DIMENSIONS

|      |    |                  | DI               | MENSION         | IS mm (in)      |                  |                 | ç.              |
|------|----|------------------|------------------|-----------------|-----------------|------------------|-----------------|-----------------|
| Size |    | A                | В                | С               | D               | E                | F               | G               |
| 1/2" | DS | 187,4<br>(7.38)  | 280,8<br>(11.05) | 193,4<br>(7.61) | 168,9<br>(6.65) | 228,6<br>(9.00)  | 146,9<br>(5.78) | 113,9<br>(4.48) |
|      | DM | 218,6<br>(8.61)  | 312,5<br>(12.30) | 193,4<br>(7.61) | 181,6<br>(7.15) | 260,3<br>(10.25) | 159,6<br>(6.28) | 145,7<br>(5.73) |
| 1"   | DM | 269,0<br>(10.59) | 376,0<br>(14.80) | 232,7<br>(9.16) | 223,0<br>(8.78) | 296,0<br>(11.65) | 194,0<br>(7.64) | 150,0<br>(5.90) |