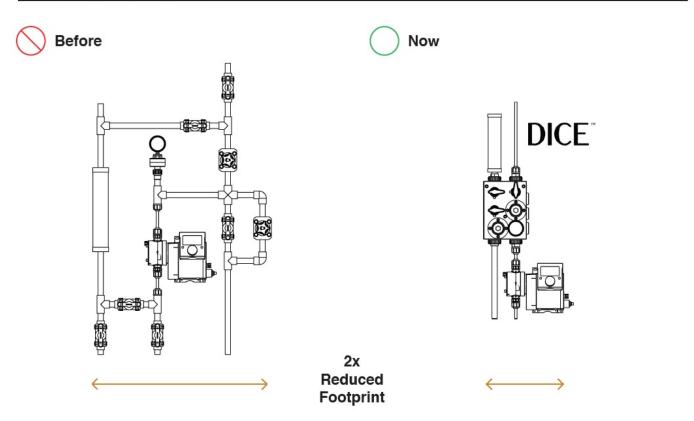

ve — Pressure gauge with isolator — Bleed valve

# DICE DOSING MODULE DM SERIES. FLOODED SUCTION & SUCTION LIFT. MATERIAL PVDF. CONNECTIONS 1/2"

Contact us for the DS & DM IOM

Leadtime is usually 2 to 4 weeks



SKU: DIM2X-DDXX-XXXXXXZX
Stock: Out of stock contact us for lead time
Categories: <u>Dice Dosing Module</u>

Part Number DIM2X-DDXX-XXXXXXZX

## **GALLERY IMAGES**

DICE<sup>™</sup> DM



PFC eStore Pumps, Filters & Controls store with B2B solution





# **PRODUCT DESCRIPTION**

Use the chart below to select the location of each connector





# **DICE™ DM** FLOODED SUCTION





### www.pfcestore.com - 763-425-7890 / 800-328-2350 Choices of connectors

#### Connectors

As per numbers in Model Number Nomenclature



# **Choices of connectors**









### **INTRODUCING DICE™**





# TYPICAL INSTALLATIONS



# DIMENSIONS





|      |    |                  | DI               | MENSION         | IS mm (in)      |                  |                 | ç.              |
|------|----|------------------|------------------|-----------------|-----------------|------------------|-----------------|-----------------|
| Size |    | A                | В                | С               | D               | E                | F               | G               |
| 1/2" | DS | 187,4<br>(7.38)  | 280,8<br>(11.05) | 193,4<br>(7.61) | 168,9<br>(6.65) | 228,6<br>(9.00)  | 146,9<br>(5.78) | 113,9<br>(4.48) |
|      | DM | 218,6<br>(8.61)  | 312,5<br>(12.30) | 193,4<br>(7.61) | 181,6<br>(7.15) | 260,3<br>(10.25) | 159,6<br>(6.28) | 145,7<br>(5.73) |
| 1"   | DM | 269,0<br>(10.59) | 376