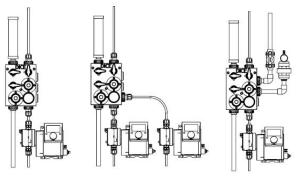

ator — Bleed valve

# DICE DOSING MODULE DM SERIES. FLOODED SUCTION & SUCTION LIFT. MATERIAL PVDF. CONNECTIONS 1/2"

Contact us for the DS & DM IOM

Leadtime is usually 2 to 4 weeks



SKU: DIM2X-DDXX-XXXXXXZX
Stock: Out of stock contact us for lead time
Categories: <u>Dice Dosing Module</u>

Part Number DIM2X-DDXX-XXXXXXZX

## **GALLERY IMAGES**

DICE<sup>™</sup> DM



PFC eStore Pumps, Filters & Controls store with B2B solution





# **PRODUCT DESCRIPTION**

Use the chart below to select the location of each connector





# **DICE™ DM** FLOODED SUCTION





### www.pfcestore.com - 763-425-7890 / 800-328-2350 Choices of connectors

#### Connectors

As per numbers in Model Number Nomenclature



# **Choices of connectors**









### **INTRODUCING DICE™**





# TYPICAL INSTALLATIONS



# DIMENSIONS





|      |    |                  | DI               | MENSION         | IS mm (in)      |                  |                 | ç.              |
|------|----|------------------|------------------|-----------------|-----------------|------------------|-----------------|-----------------|
| Size |    | A                | В                | С               | D               | E                | F               | G               |
| 1/2" | DS | 187,4<br>(7.38)  | 280,8<br>(11.05) | 193,4<br>(7.61) | 168,9<br>(6.65) | 228,6<br>(9.00)  | 146,9<br>(5.78) | 113,9<br>(4.48) |
|      | DM | 218,6<br>(8.61)  | 312,5<br>(12.30) | 193,4<br>(7.61) | 181,6<br>(7.15) | 260,3<br>(10.25) | 159,6<br>(6.28) | 145,7<br>(5.73) |
| 1"   | DM | 269,0<br>(10.59) | 376,0<br>(14.80) | 232,7<br>(9.1