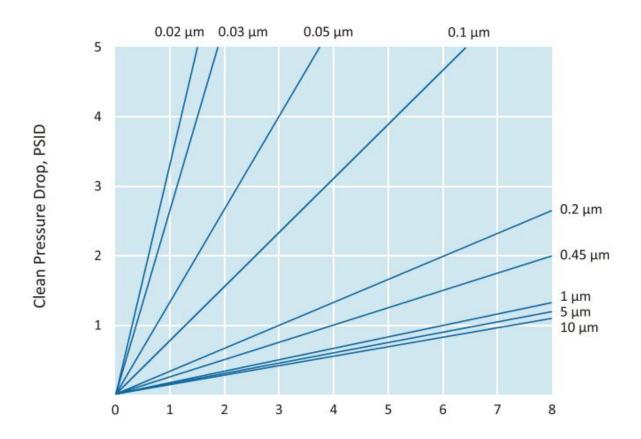

## **PRODUCT DESCRIPTION**

www.pfcestore.com - 763-425-7890 / 800-328-2350

Flow Rate, GPM, Water@AMB

Flow rate is per 10" cartridge. For liquids other than water, multiply the pressure drop by the fluid viscosity in centipoises.