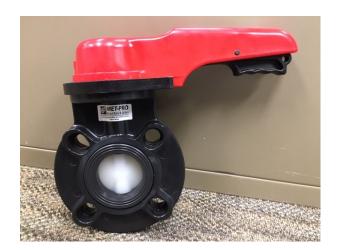

# FYBROC NM WSB 2" BUTTERFLY VALVEPOLYPRO/PVDF/VITON

**SKU:** NM WSB-2" **Stock:** 1 in stock

Categories: Inventory Sale!

Model Number NM WSB 2"

### PRODUCT DESCRIPTION

- Standard model (1.5 12" / 40 300mm) has a black polypropylene (PP) body, a polyvinylidene fluoride (PVDF) disc and a fluorocarbon (Viton®) seat for superior chemical resistance and temperature capability
- 316 stainless steel shaft has full engagement over the entire length of the disc and is a non-wetted part
  - Only solid plastic disc and elastometric liner are wetted parts
  - Stem retainer polypropylene retainer to prevent stem removal
  - Seat over tightening protection molded body stops and seat stress relief area
  - Spherical disc design offers increased Cv, ultimate sealing and high cycle life
    - 18 position throttle plate for lever handle style