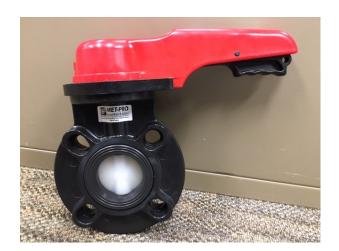

# FYBROC NM WSB 2" BUTTERFLY VALVEPOLYPRO/PVDF/VITON

**SKU:** NM WSB-2" **Stock:** 1 in stock

Categories: Inventory Sale!

Model Number NM WSB 2"

### PRODUCT DESCRIPTION

- Standard model (1.5 12" / 40 300mm) has a black polypropylene (PP) body, a polyvinylidene fluoride (PVDF) disc and a fluorocarbon (Viton®) seat for superior chemical resistance and temperature capability
- 316 stainless steel shaft has full engagement over the entire length of the disc and is a non-wetted part
  - Only solid plastic disc and elastometric liner are wetted parts
  - Stem retainer polypropylene retainer to prevent stem removal
  - Seat over tightening protection molded body stops and seat stress relief area
  - Spherical disc design offers increased Cv, ultimate sealing and high cycle life
    - 18 position throttle plate for lever handle style