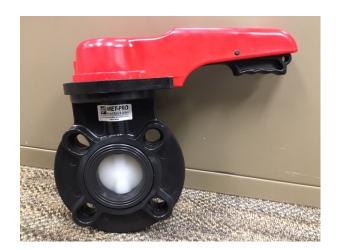

# FYBROC NM WSB 2" BUTTERFLY VALVEPOLYPRO/PVDF/VITON

**SKU:** NM WSB-2" **Stock:** 1 in stock

Categories: Inventory Sale!

Model Number NM WSB 2"

### PRODUCT DESCRIPTION

- Standard model (1.5 12" / 40 300mm) has a black polypropylene (PP) body, a polyvinylidene fluoride (PVDF) disc and a fluorocarbon (Viton®) seat for superior chemical resistance and temperature capability
- 316 stainless steel shaft has full engagement over the entire length of the disc and is a non-wetted part
  - Only solid plastic disc and elastometric liner are wetted parts
  - Stem retainer polypropylene retainer to prevent stem removal
  - Seat over tightening protection molded body stops and seat stress relief area
  - Spherical disc design offers increased Cv, ultimate sealing and high cycle life
    - 18 position throttle plate for lever handle style