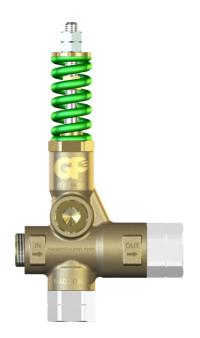

## GENERAL PUMP UNLOADER STAINLESS FITTINGS- 1/2NPT-F - MAX 4500PSI - MAX 21 GPM

Contact us for pricing

SKU: YU21405S Stock: Out of stock contact us for lead time Categories: <u>General Pump</u>

Part Number YU21405S

# **PRODUCT DESCRIPTION**

General Pump Unloader, use clean water only; in the case of water containing solid particle of a size exceeding 15µm, the internal components of pressure regulator will be subject to quick wear. Furthermore, this might cause situations of danger. Should it be necessary to add detergents to the water, use only